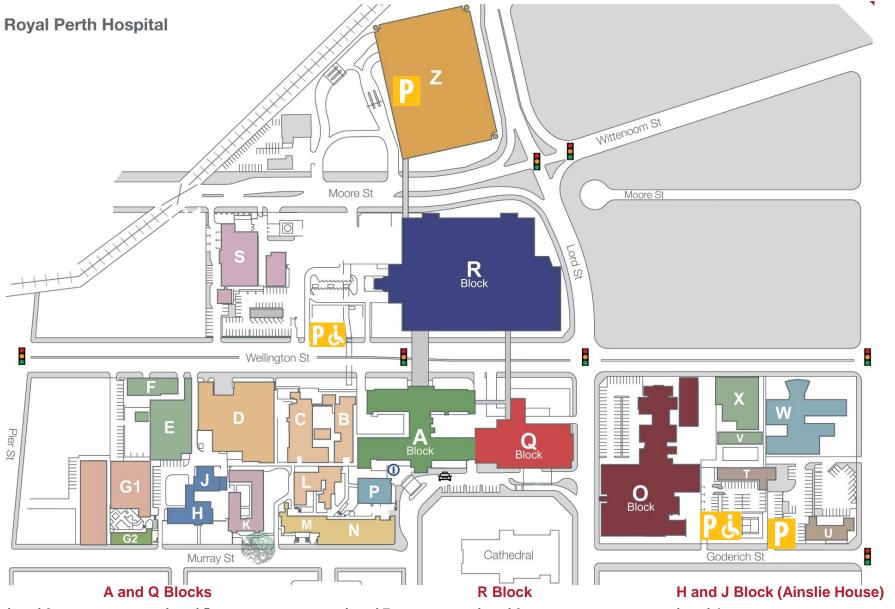

# O Block Building Access from Royal **Perth Hospital Carpark**

Please be advised that the Outpatient clinics located at O Block, Goderick Street, are approximately a twenty minute walk from the main Royal Perth Hospital Multistorey Carpark, on Moore Street.

If your appointment is for a clinic located in the main Royal Perth Hospital building please check your appointment letter for the clinic location and the nearest drop off point.

Assistance can be provided from the enquiries desk and concierge team at the Victoria Street entrance, who can also provide a wheelchair if required.

Please see the map and location list of all outpatient clinics on the back of this flyer.

# Key

Z Block: Multi story car park (access via Moore Street)